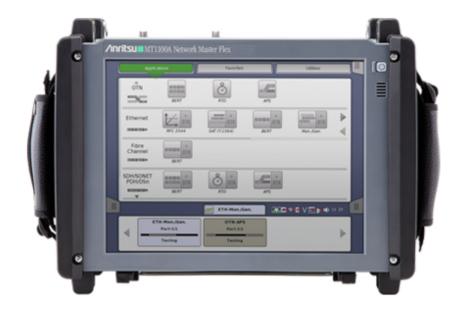

# Features

- All-in-one transport tester supports testing from 1.5 Mbps to 100 Gbps
  - OTN core and metro network research, development, manufacturing, installation and maintenance
  - Carrier Class Ethernet equipment manufacturing, installation and troubleshooting
  - Mobile backhaul network installation and verification
  - Mobile fronthaul network installation and verification
  - Powerful Storage Area Networking (SAN) testing
  - Quick and easy testing of SDH/SONET and PDH/DSn networks
- Up to 4 ports at all rates
- Easy and intuitive GUI
- WLAN\*/*Bluetooth*\*/LAN connectivity
- PDF, CSV and XML report generation for documentation of test results
- Remote operation (VNC), dedicated remote GUI software and remote control (scripting)
- Compact, lightweight design for maximum field portability
- Modular platform ensuring maximum return on investment