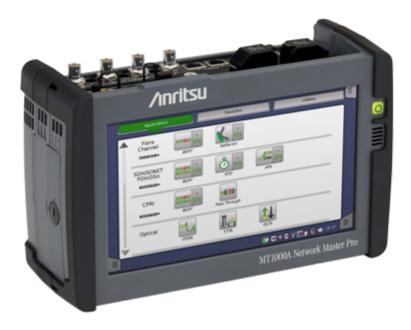

# All-in-one portable tester with excellent expandability and operability for 10/100G, OTDR and CPRI tests

The all-in-one design supports 5G base-station interface eCPRI/RoE throughput and delay measurements as well as high-accuracy time synchronization tests.

- · Various modules
  - OTDR Module
  - Transport 10G module
  - Transport 100G module

- · One-button network commissioning tests and easy network installation and maintenance
- Compact, rugged design provides years of service in the most challenging environments
- · Large 9-inch enhanced display for easy viewing of results indoors or outdoors
- Linux OS provides guick boot up and stable, virus free operation
- · Easy and intuitive GUI
- Simple SETUP, TEST, RESULTS three window operation
- Modular design with field installable modules and options maximizes your investment
- WiFi/Bluetooth/LAN connectivity
- · Multiple remote control options including VNC
- Comprehensive, customizable report generation
- OTDR and 100G transport module can be simultaneously installed
- Available CPRI RF Measurement Module to display LTE spectrum of CPRI uplink and downlink signals
- BBU Emulation