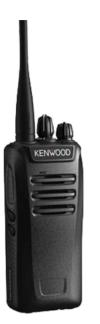

## KENWOOD NX-240V/340U

## NEXEDGE® VHF/UHF Digital & FM Portable Radios

NX-240V / 340U

KENWOOD is pleased to introduce NEXEDGE® technology featuring 6.25 kHz digital narrowband operation. NEXEDGE®was designed to provide advanced communication solutions that meet the needs of private enterprise and public sectors today and in the future. The newest addition to the NEXEDGE® digital family is the NX-240V/340U portable.

## **General Features**

- 5W (136-174 MHz) Models
- 5W (400-470 MHz, 450-520 MHz) Models
- Max 16 CH per Zone
- 2 Conventional Zones
- Transmit / Busy / Call Alert / Scan / Warn LED
- 4-Color LED (Blue/Red/Green/Orange)
- 2 PF Keys

Zoom

- NEW 1.0 W Speaker Audio (Internal Speaker)
- 16-Position Mechanical Selector
- Zone / CH# Voice Announcement
- KMC-48GPS Speaker Mic Option
- VOX Ready
- Emergency Call Features
- Lone Worker Alert (per CH)
- Time Out Timer
- Busy Channel Lockout
- Battery Saver

NX-240V\_340U VHF/UHF Digital & FM Portable Radios - NEXEDGE KENWOOD

- KPG-170D Windows® FPU
- Wireless Cloning
- Password Protected
- MIL-STD-810 C/D/E/F/G
- IP-54/55 Water & Dust Intrusion