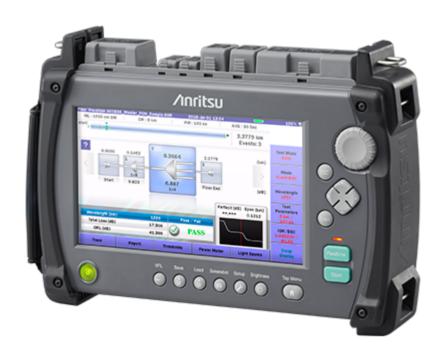

## **Related Solution:**

- OTDR ACCESS Master with Touchscreen
- 5G Mobile Network Installation and Maintenance NEW
- 8-inch LCD with easy visibility even in direct sunlight
- Better work efficiency with synergy of LCD touchscreen, rotary knob, and dedicated hard keys
- Familiar functions and operations from previous ACCESS Master series
  - Easy-to-Use Fiber Visualizer function for simple fiber path analysis
  - Fast fiber bend location using high-speed, high S/N real-time sweep modes
  - $^{\circ}$  High-accuracy event detection and loss measurement (46-dm event dead zone) Identification of each splitter event and up to 1  $\times$  128 branches
  - Optical loss test and optical power measurement with built-in light source, optical power meter, and visible light source options
  - Optical fiber end-face inspection using external fiberscope option