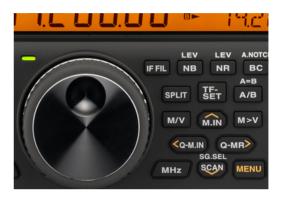

#### Incremental changes help performance and function to evolve.

- •An even higher performance receiver with superior adjacent dynamic range.
- •Advanced AGC control through digital signal processing from the IF stage.
- •Highly reliable TX outputs high-quality TX signal.
- New morse code decoder. Scroll display on 13-segment display unit. Characters shown in dedicated window on ARCP-590G.
- ■MULTI/CH knob (with push-switch) and RIT/XIT/CL key also configurable in addition to existing PF A and PF B programmable functions.
- New Split function (TS-990S-style) enabling quick configuration added in addition to existing Split setting.
- Transceiver equalizer configurable by mode.
- •FIL A/B configurable independently with VFO A/B (convenient during Split operation).
- •Front or rear PTT selectable for Data PTT.
- •Switching from HI CUT/LO CUT to WIDTH/SHIFT possible for reception bandwidth changing in SSB mode.
- •DRV connector switchable to antenna output function(convenient when connecting to external receiver).
- Large display with superior visibility.
  LED backlight color tone configurable in 10 steps from amber to green.
- •Speech processor independently configurable for microphone transmission and voice message transmission.
- •20-step expansion of settings range including TX monitor and CW side tone, etc.
- •Operation when pressed now added to existing toggle operation for TX tuning function.