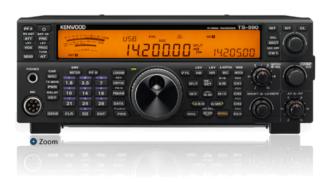

#### Incremental changes help performance and function to evolve.

- •An even higher performance receiver with superior adjacent dynamic range.
- •Advanced AGC control through digital signal processing from the IF stage.
- •Highly reliable TX outputs high-quality TX signal.
- New morse code decoder. Scroll display on 13-segment display unit. Characters shown in dedicated window on ARCP-590G.
- ■MULTI/CH knob (with push-switch) and RIT/XIT/CL key also configurable in addition to existing PF A and PF B programmable functions.
- New Split function (TS-990S-style) enabling quick configuration added in addition to existing Split setting.
- Transceiver equalizer configurable by mode.
- •FIL A/B configurable independently with VFO A/B (convenient during Split operation).
- •Front or rear PTT selectable for Data PTT.
- •Switching from HI CUT/LO CUT to WIDTH/SHIFT possible for reception bandwidth changing in SSB mode.
- •DRV connector switchable to antenna output function(convenient when connecting to external receiver).
- Large display with superior visibility.
  LED backlight color tone configurable in 10 steps from amber to green.
- •Speech processor independently configurable for microphone transmission and voice message transmission.
- •20-step expansion of settings range including TX monitor and CW side tone, etc.
- •Operation when pressed now added to existing toggle operation for TX tuning function.