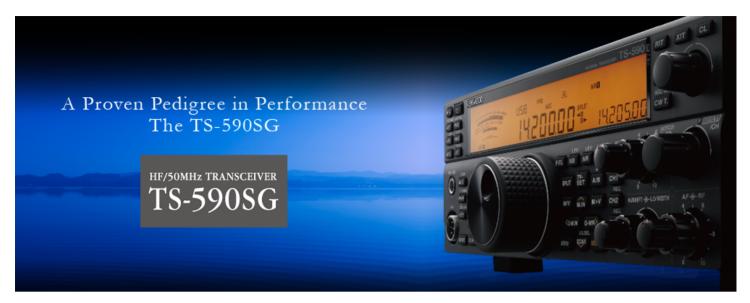

HF/50MHz Transceiver

TS-590SG

## **Product Overview**

Be witness to the evolution of KENWOOD's pride and joy – the TS-590S HF transceiver – pushing performance and technology to its utmost limit, with the receiver configured to capitalize on roofing

filter performance and IF AGC controlled through advanced DSP technology.

Enter the TS-590SG.A new generation of high performance transceiver, with the type of high level response to meet DX'ers needs.