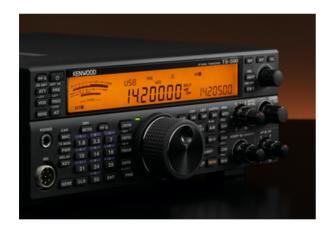

## **Product Overview**

Be witness to the evolution of KENWOOD's pride and joy – the TS-590S HF transceiver – pushing performance and technology to its utmost limit, with the receiver configured to capitalize on roofing

filter performance and IF AGC controlled through advanced DSP technology.

Enter the TS-590SG.A new generation of high performance transceiver, with the type of high level response to meet DX'ers needs.