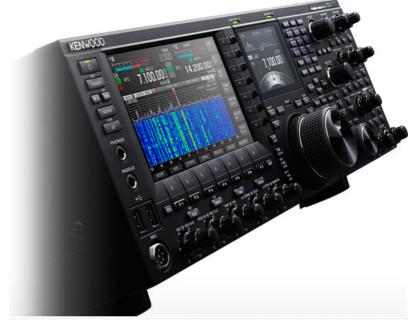

Comfortable operational performance that you can

#### control at will.

The panel layout, familiar to KENWOOD users, allows for intuitive operation.

It's sure to win you over, increasing the accuracy of your operations and allowing you to develop greater familiarity with the equipment.