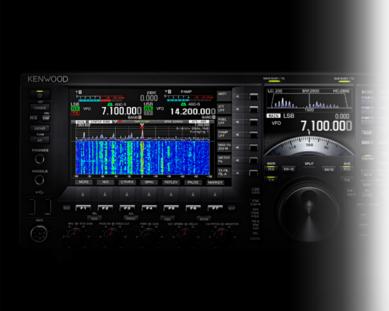

# Fitted with dual TFT displays for an intuitive situational awareness.

The combination of two displays, main and sub band, allows you to simultaneously monitor the target signal and the surrounding area with minimal eye movement.