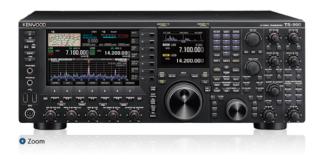

## Overwhelmingly the highest quality receiver in the TS series.

The dual receivers facilitate reception on different bands.

The main receiver is the highest quality receiver among the TS-900 series, thanks to its down-conversion configuration, newly adopted mixer, and five types of roofing filters. This highest quality transceiver will show its true mettle in contests, and fierce pile-ups even with high-intensity signals.

#### An already legendary Subreceiver supports dual reception.

Two attractive features of simultaneous reception on different bands are that you can easily check the condition on other bands and still easily handle split-operation.