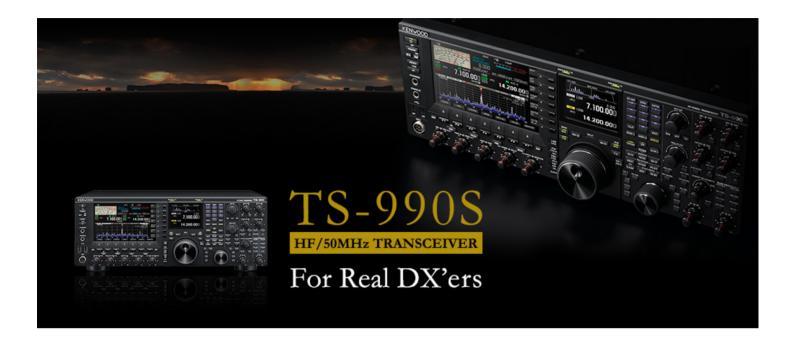

## TS-990S

HF/50MHz Transceiver **TS-990S** 

The TS-990S comes equipped with dual receivers for simultaneous reception on different bands, it also features narrow-band roofing filters on the main receiver in a full down-conversion configuration. The TS-990S achieves the highest basic reception performance of any radio in the TS series, through the careful selection of circuits, components and accelerating analysis using triple DSP configuration. Also, thanks to the dual TFT display and superior panel layout, it achieves both comfortable visibility and operability. Our top-of-the-line transceiver is for all radio operators who love HF.

## Overwhelmingly the highest quality receiver in the TS series.

The dual receivers facilitate reception on different bands.

The main receiver is the highest quality receiver among the TS-900 series, thanks to its down-conversion configuration, newly adopted mixer, and five types of roofing filters. This highest quality transceiver will show its true mettle in contests, and fierce pile-ups even with high-intensity signals.