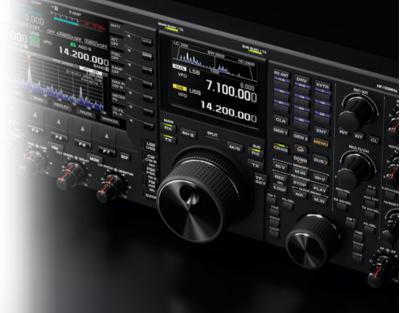

# Fitted with dual TFT displays for an intuitive situational awareness.

The combination of two displays, main and sub band, allows you to simultaneously monitor the target signal and the surrounding area with minimal eye movement.