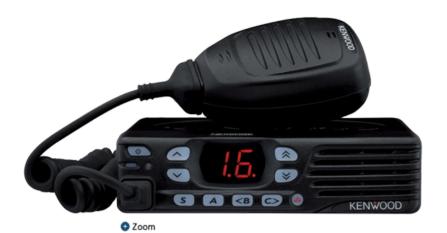

## KENWOOD NX-740H / 840H

## NEXEDGE® VHF/UHF Digital & FM Mobile Radios

NX-740H / 840H

NEXEDGE is KENWOOD's innovative digital radio system, designed to meet the highest demands of today's radio system environment and to provide users with a multitude of NEXEDGE-abilities to transform their demanding daily operations. Designed on a new NEXEDGE platform featuring proven NXDN™ technology with an affordability for every budget. These new NEXEDGE mobiles come standard with a host of features sure to exceed the needs of many demanding applications and is the ideal analog to digital migration choice utilizing true 6.25 kHz technology providing the important elements of design, features, reliability and overall value.

## **General Features**

- 50W VHF (136–174 MHz)
- 45W UHF (450-520 MHz)
- Max. 16 CH per Zone / 2 Conventional Zones
- FleetSync®, MDC-1200, DTMF
- Voice Channel # Announcement
- Emergency Call Features
- NXDN Scrambler (digital)
- Voice Inversion Scrambler (analog)
- 6.25 kHz CH (Digital) / 12.5 kHz CH (analog)
- 4W Speaker Audio
- 2-Digit LED CH Display
- 8 Programmable I/O Ports
- 9 Programmable Function Keys (PF Keys)
- MIL-STD 810 C/D/E/F