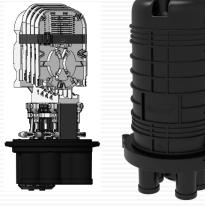

# FOSC-220J-C104 Dome-base Closure

### FOSC-220J-C104 Dome-base Closure With Mechanical Sealing

FOSC-220J-C104 series are dome-base closure with mechanical sealing, which are designed for all cable application environments such as duct, aerial, buried and man-hole. FOSC supports numerous functions as mid-span, branch and direct splice. Accommodated with flexible splice trays and varies accessories are available for many scenarios. Rigorous tests are performed to approve the best quality for network reliability.

#### **Features**

- Dome-base design structure with mechanical sealing
- High strength modified polypropylene material
- Mid span operation without cutting the cable
- Flexible grommets for universal standardized cables
- Splitter without connector could be configured inside
- Easy for re-entry and re-open
- Ideal fiber management design
- Protection level: IP68