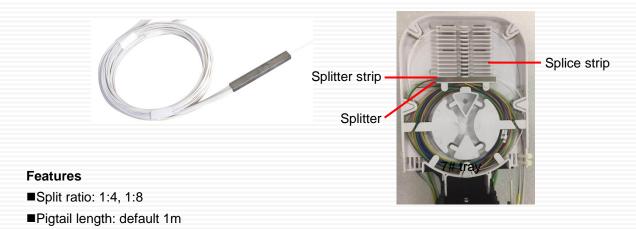

### **Component 1: Splice tray**

| ltem                           | V1 splice tray                                                           |
|--------------------------------|--------------------------------------------------------------------------|
| Function                       | Fiber splice and storage                                                 |
| Dimension (mm)                 | 158 x 110 x 10                                                           |
| Splice capacity (single fiber) | 12F(extensible to 24F)                                                   |
| Product photo                  |                                                                          |
| Remarks                        | in V1 splice tray, micro splitters can be installed (Direct splice type) |

## Component 2: Micro splitter (optional)