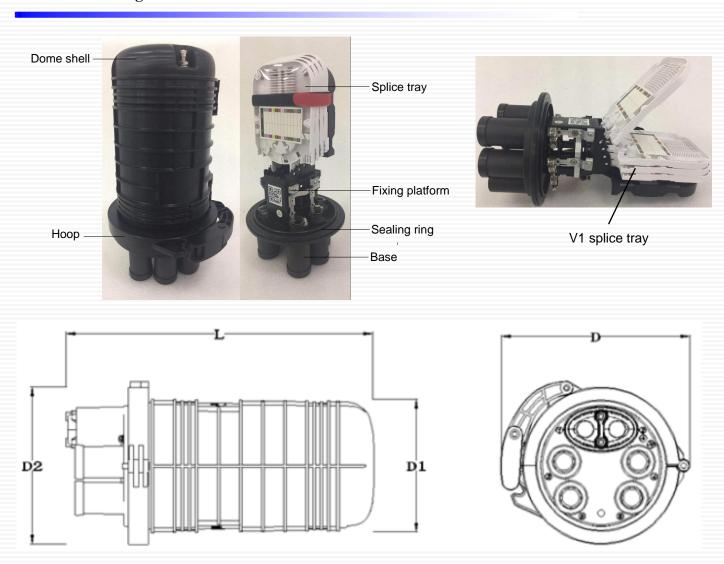

without connector could be configured inside
- Easy for re-entry and re-open
- Ideal fiber management design
- Protection level: IP68



NO.V1 splice tray

#### **Application**

- Outdoor application
- Aerial, wall, pole mounted

#### **Specification**

| Parameter<br>FOSC-220J-C104 |
|-----------------------------|
| 1050-2201-0104              |
| Ф220 х 360                  |
| Φ150 mm                     |
| Ф180 mm                     |
| 12F(extensible to 24F)      |
| 1 pc 1:4 /1:8 each          |
| 4 pcs                       |
| 48 cores(extensible to 96F) |
| Mechanical sealing          |
| -40~+65                     |
| 18mm                        |
| Black                       |
|                             |



# FOSC-220J-C104 Dome-base Closure

## **Dimension drawing**



#### Cable route (FOSC-220J-C104)





# FOSC-220J-C104 Dome-base Closure

### **Component 1: Splice tray**

| ltem                           | V1 splice tray                                                           |
|--------------------------------|--------------------------------------------------------------------------|
| Function                       | Fiber splice and storage                                                 |
| Dimension (mm)                 | 158 x 110 x 10                                                           |
| Splice capacity (single fiber) | 12F(extensible to 24F)                                                   |
| Product photo                  |                                                                          |
| Remarks