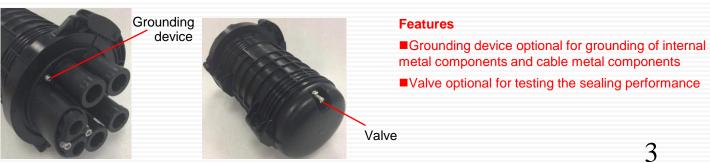

|
|--------------------------------|--------------------------------------------------------------------------|
| Function                       | Fiber splice and storage                                                 |
| Dimension (mm)                 | 158 x 110 x 10                                                           |
| Splice capacity (single fiber) | 12F(extensible to 24F)                                                   |
| Product photo                  |                                                                          |
| Remarks                        | in V1 splice tray, micro splitters can be installed (Direct splice type) |

## Component 2: Micro splitter (optional)



## **Component 3: Valve and grounding device (optional)**