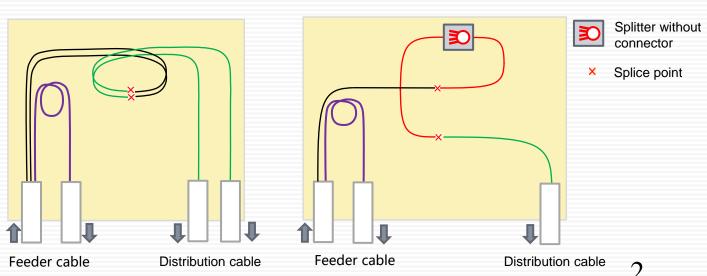

d inside
- Easy for re-entry and re-open
- Ideal fiber management design
- Protection level: IP68



NO.V1 splice tray

#### **Application**

- Outdoor application
- Aerial, wall, pole mounted

#### **Specification**

| Parameter<br>FOSC-220J-C104 |
|-----------------------------|
| 1050-2201-0104              |
| Ф220 х 360                  |
| Φ150 mm                     |
| Ф180 mm                     |
| 12F(extensible to 24F)      |
| 1 pc 1:4 /1:8 each          |
| 4 pcs                       |
| 48 cores(extensible to 96F) |
| Mechanical sealing          |
| -40~+65                     |
| 18mm                        |
| Black                       |
|                             |



# FOSC-220J-C104 Dome-base Closure

## **Dimension drawing**



#### Cable route (FOSC-220J-C104)





# FOSC-220J-C104 Dome-base Closure

### **Component 1: Splice tray**

| ltem                           | V1 splice tray                                                           |
|--------------------------------|--------------------------------------------------------------------------|
| Function                       | Fiber splice and storage                                                 |
| Dimension (mm)                 | 158 x 110 x 10                                                           |
| Splice capacity (single fiber) | 12F(extensible to 24F)                                                   |
| Product photo                  |                                                                          |
| Remarks                        | in V1 splice tray, micro splitt